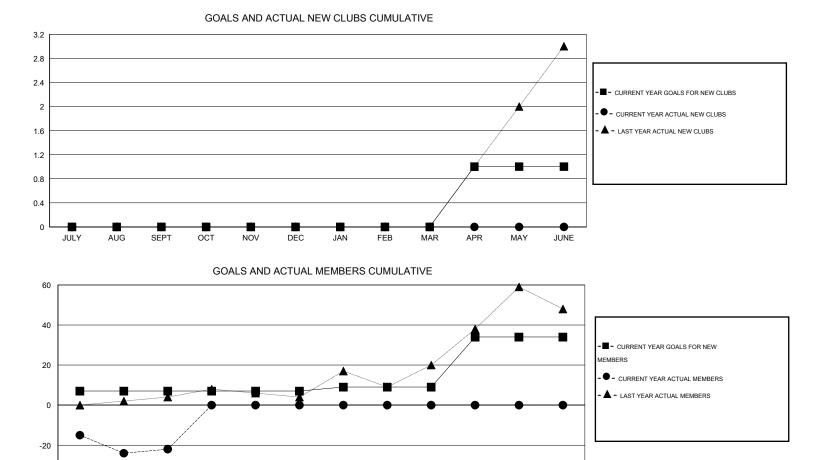

## John Muller

| GMT:                  | John Muller |                  |           | LOCATIO          | N AUSTRALI       | A GMT CA 7            |                    |                                     |                    | GMT CA 7         |
|-----------------------|-------------|------------------|-----------|------------------|------------------|-----------------------|--------------------|-------------------------------------|--------------------|------------------|
|                       |             |                  | Clubs     |                  |                  | Members               |                    |                                     |                    |                  |
| RESULTS FOR 2014-2015 |             |                  |           |                  |                  | RESULTS FOR 2014-2015 |                    |                                     |                    |                  |
| QUART                 | FER         | NEW CLUB<br>GOAL | NEW CLUBS | DROPPED<br>CLUBS | NET<br>GAIN/LOSS | QUARTER               | NEW MEMBER<br>GOAL | CHARTER AND<br>NEW MEMBERS<br>ADDED | DROPPED<br>MEMBERS | NET<br>GAIN/LOSS |
| JULY/AU               | JG/SEPT     | 0                | 0         | 0                | 0                | JULY/AUG/SEPT         | 7                  | 18                                  | 40                 | -22              |
| OCT/NC                | V/DEC       | 0                | 0         | 0                | 0                | OCT/NOV/DEC           | 0                  | 0                                   | 0                  | 0                |
| JAN/FE                | B/MAR       | 0                | 0         | 0                | 0                | JAN/FEB/MAR           | 2                  | 0                                   | 0                  | 0                |
| APR/MA                | Y/JUNE      | 1                | 0         | 0                | 0                | APR/MAY/JUNE          | 25                 | 0                                   | 0                  | 0                |

JULY AUG SEPT OCT FEB JUNE NOV DEC JAN MAR APR MAY

| DROPPED CLUBS: 0 |    | 14 CLUBS OF 71 ADDED 1 OR MORE<br>NEW MEMBERS | GENDER DISTRIBUTION   |              |            |
|------------------|----|-----------------------------------------------|-----------------------|--------------|------------|
|                  |    |                                               | MALE                  | 995 (73.98%) |            |
|                  |    |                                               | FEMALE                | 350 (26.02%) |            |
| DROPPED MEMBERS  |    |                                               |                       |              |            |
| DECEASED         | 4  | CLICK HERE FOR HEALTH                         |                       |              |            |
| CLUB CANCELLED   | 0  | ASSESSMENT DATA                               | FAMILY UNIT MEMBERS   |              | 211<br>101 |
| OTHER            | 36 |                                               | HEAD OF HOUSEHOLD     |              |            |
| TOTAL            | 40 |                                               | NON-HEAD OF HOUSEHOLD |              |            |
|                  |    |                                               |                       |              |            |